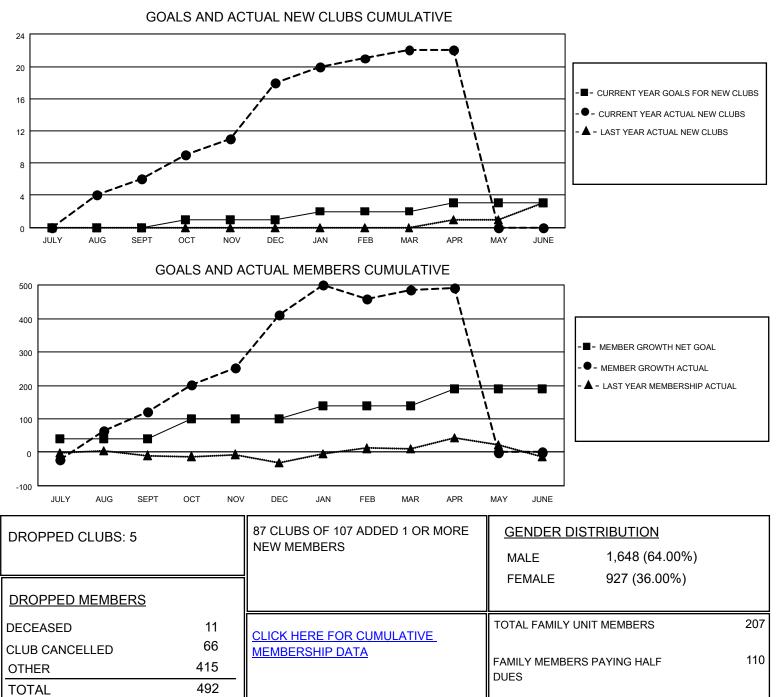

## LOCATION NIGERIA

District 404 B1

Results as of: 4/30/2021

| Clubs                 |               |           |               | Members               |                        |                         |                                                    |
|-----------------------|---------------|-----------|---------------|-----------------------|------------------------|-------------------------|----------------------------------------------------|
| RESULTS FOR 2020-2021 |               |           |               | RESULTS FOR 2020-2021 |                        |                         |                                                    |
| QUARTER               | NEW CLUB GOAL | NEW CLUBS | DROPPED CLUBS | QUARTER MEMI          | BER GROWTH NET<br>GOAL | MEMBER GROWTH<br>ACTUAL | DROPPED<br>MEMBERS ACTUAL<br>(including transfers) |
| JULY/AUG/SEPT         | 0             | 6         | 1             | JULY/AUG/SEPT         | 40                     | 266                     | 128                                                |
| OCT/NOV/DEC           | 1             | 12        | 0             | OCT/NOV/DEC           | 60                     | 558                     | 256                                                |
| JAN/FEB/MAR           | 1             | 4         | 4             | JAN/FEB/MAR           | 40                     | 180                     | 102                                                |
| APR/MAY/JUNE          | 1             | 0         | 0             | APR/MAY/JUNE          | 50                     | 13                      | 6                                                  |